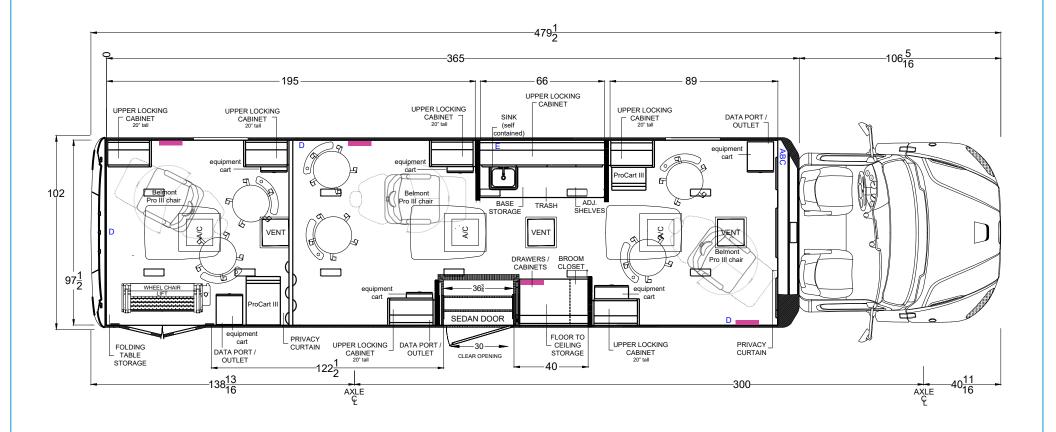

## FLOOR HEATER

- A GENERATOR REMOTE START SWITCH
- **B INVERTER POWER SWITCH**
- C KEY BOX
- D COAT HOOK
- E HAND WASH & SANITIZER
- F DOOR STOPPER
- G HAND SANITIZER
- \* LED LIGHTS UNDER UPPER CABINETS
- \* 14 LED DOME LIGHTS (4"X11")

| CUSTOMER APPROVAL |                                                         |      | ON HISTORY           |          |           | PROPRIETARY AND CONFIDENTIAL                         |                                                                                                                                      |                              |                                  |
|-------------------|---------------------------------------------------------|------|----------------------|----------|-----------|------------------------------------------------------|--------------------------------------------------------------------------------------------------------------------------------------|------------------------------|----------------------------------|
| PRINT NAME        | *TESCO SPECIALTY  5464 NAVARRE AVE OREGON, OH 43616 USA | REV. | DESCRIPTION          | ENGINEER | DATE      | NECESSARY AND NOT TO BE<br>DISSEMINATED TO ANY THIRD | 3 Station Dental Clinic with ADA Entrance                                                                                            |                              |                                  |
|                   |                                                         | 0    | 0 PRELIMINARY LAYOUT | A. PUGH  | 7/24/2023 |                                                      |                                                                                                                                      |                              |                                  |
| SIGNATURE DATE    |                                                         |      |                      |          |           |                                                      | ODYSSEY XL                                                                                                                           | 40' 7"                       | CHASSIS MAKE:<br>Freightliner M2 |
|                   | 855.376.9797                                            |      |                      |          |           | PARTY WITHOUT TESCO'S<br>WRITTEN CONSENT.            | DRAFTSMAN:         DATE:         JOB NUMBER         SCALE:           AMP         07/24/2023         13100         DNS         DIMENS | SIONING TOLERANCE = +/- 3" B | SALES DRAWING S.0                |