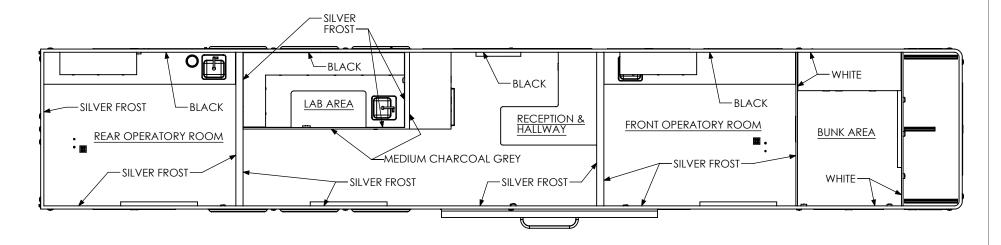

- NOTE:
  ALL COVE AND CEILING TO BE WHITE
- ALL INTERIOR DOORS TO BE SILVER FROST

|                              | NAME | DATE     | inTech Trailers                            |
|------------------------------|------|----------|--------------------------------------------|
| DRAWN                        | KDI  | 06/21/16 | RPM - 5166<br>BGA8.5x48TTA5<br>WALL COLORS |
| CHECKED                      |      |          |                                            |
| ENG APPR.                    |      |          |                                            |
| ALL DIMENSIONS ARE IN INCHES |      |          |                                            |